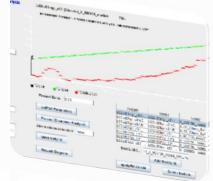

### RF Network Engineering Planning and Management Tools

# MW Link Analysis

- Path Profile
- Fresnels Path Clearances
- MW Link Analysis